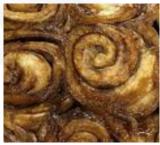

# Breakfast

|                | 4    |       |       |
|----------------|------|-------|-------|
|                | Ea.  | ½ Dz. | Dozen |
|                |      |       |       |
| Donuts         | 1.50 | 8.00  | 15.00 |
| Sticky Buns    | 4.00 |       |       |
|                |      |       |       |
| Danish         | 3.75 |       |       |
| Muffin         | 4.00 |       |       |
|                |      |       |       |
| Cinnamon Rolls |      |       |       |
|                |      |       |       |